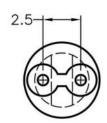

## WEBSITE PHOTOS

This dwg is for reference only, Actual dwg should be based on formal engineering dwg issued by Kang Yang.

| А   | L | Р |
|-----|---|---|
| 4.0 | 5 | 1 |

| L | Recommend Assembling LED S | ize |
|---|----------------------------|-----|
| Р | Number of Assembling LED   |     |