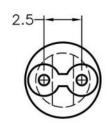

## WEBSITE PHOTOS

This dwg is for reference only, Actual dwg should be based on formal engineering dwg issued by Kang Yang.

| А    | L | Р |
|------|---|---|
| 10.0 | 5 | 1 |

| L | Recommend Assembling LED S | ize |
|---|----------------------------|-----|
| Р | Number of Assembling LED   |     |