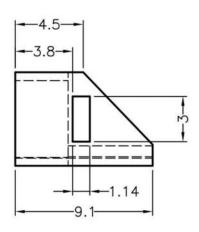

| PART NUMBER LED-505 |              | SPEC. DWG. |       |             |  |  |
|---------------------|--------------|------------|-------|-------------|--|--|
| TITLE               | LED HOLDER   |            |       |             |  |  |
| MATERIAL            | PC(UL) 94V-2 |            | COLOR | TRANSPARENT |  |  |
| SIZE A4             | SCALE<br>2:1 | UNIT<br>mm | CHECK | Z.C         |  |  |