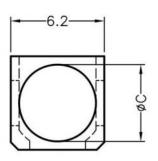

## WEBSITE PHOTOS

This dwg is for reference only, Actual dwg should be based on formal engineering dwg issued by Kang Yang.

| С    | L   | Р |
|------|-----|---|
| Ø5.1 | 5.0 | 1 |

| L | Recommend Assembling LED Size | е |
|---|-------------------------------|---|
| Р | Number of Assembling LED      |   |