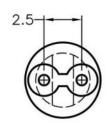

## WEBSITE PHOTOS

This dwg is for reference only, Actual dwg should be based on formal engineering dwg issued by Kang Yang.

| А   | L | Р |
|-----|---|---|
| 7.0 | 5 | 1 |

| L | Recommend Assembling LED S | ize |
|---|----------------------------|-----|
| Р | Number of Assembling LED   |     |