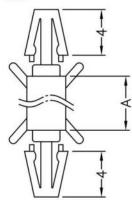

## WEBSITE PHOTOS

⚠ This dwg is for reference only, Actual dwg should be based on formal engineering dwg issued by Kang Yang.

P.C.B Ø3.0 THICKNESS 1.6

P.C.B Ø3.0 THICKNESS 1.6

| Α    |  |
|------|--|
| 10.0 |  |

All measurement does not include gate which raises under 0.3mm.

ISO 9001 ISO 14001

康揚企業股份有限公司
EANG TANG HARDWARE ENTERPRISE CO., LTD.
康揚塑膠(東莞)有限公司
EANG TANG PLASTIC(DONG GUAN )CO.,LTD.
康哲電腦配件(吳江)有限公司
EANG CHE COMPUTER COMPONENTS(WUIJANG) CO.,LTD.

| PART NUMBER LCA-10          |              |            | SPEC. DWG. |  |
|-----------------------------|--------------|------------|------------|--|
| SPACER SUPPORT              |              |            |            |  |
| MATERIAL NYLON 66(UL) 94V-2 |              | V-2        | COLOR      |  |
| SIZE A4                     | SCALE<br>2:1 | UNIT<br>mm | CHECK Z.C  |  |