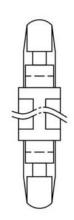

## WEBSITE PHOTOS

⚠ This dwg is for reference only, Actual dwg should be based on formal engineering dwg issued by Kang Yang.

P.C.B Ø3.0 THICKNESS 1.2~2.0

P.C.B Ø3.0 THICKNESS 1.2~2.0

A 12.0

All measurement does not include gate which raises under 0.3mm.